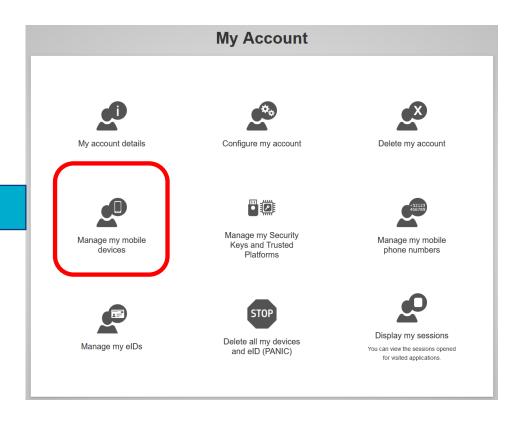

## STEP 1 – LOG INTO YOUR EU-ACCOUNT

"Manage my mobile device" to set up verification via EU-Login Mobile App.

- → Login via PIN code (most convenient)
- → Login via QR Code (works offline)

Only with EU-Login app reliable login in real-time guaranteed!