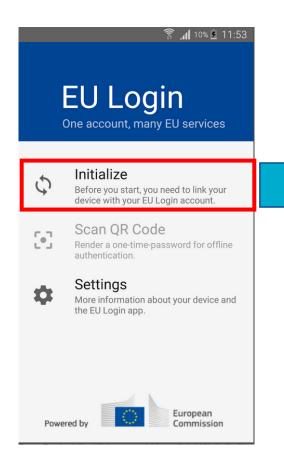

## STEP 3 - INITIALIZE APP

• To connect app to EU account: select initialize in app on your phone:

Your computer screen will now show a QR-Code, and the EU-Login app will ask you to scan this code with its own QR-Scanner which opens automatically