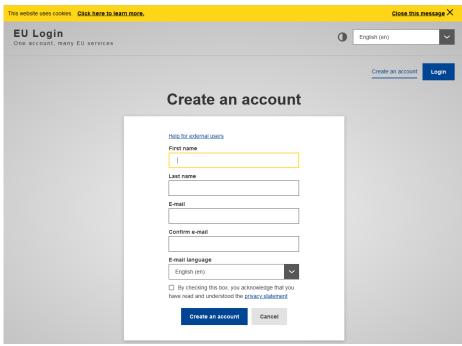

# STEP 1 - CREATE YOUR EU-ACCOUNT

1. To set up the EU Login App, you must access your EU-Login page on a device other than your phone (computer/tablet): https://webgate.ec.europa.eu/cas/login

This presentation is owned by the ERN and may contain information that is confidential, proprietary or otherwise legally protected.

#### What is the EU-Login?

One Login - many EU services. Not only CPMS, but also the ERN Collaborative Platform uses this login.

If you do not yet have an EU-Login, you will be asked to create one using the link above.

# STEP 1 — CREATE YOUR EU-ACCOUNT